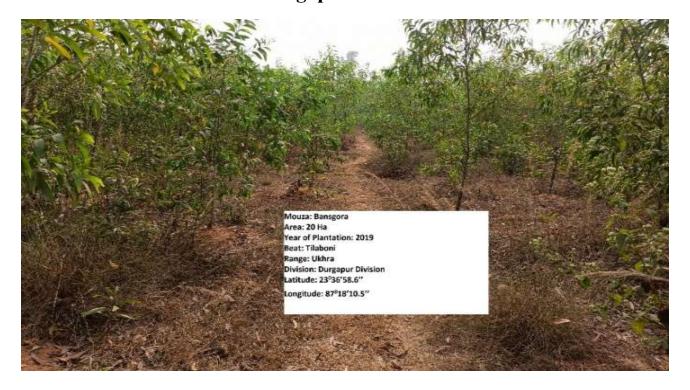

Area 20 ha, Mouza – Bansgora, Beat-Tilaboni, Range – Ukhra, Division – Durgapur.

Area 5 ha, Mouza – Dhabani, Beat-Kantaberia, Range – Ukhra, Division – Durgapur.