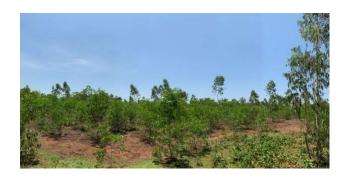

#### • Compensatory Afforestation Work

Compensatory Afforestation and associated Regeneration's activities are done to compensate for diverted forest land that had been diverted for non-forest activities. In South Bengal, North Bengal and Hill areas the Compensatory Afforestation are done as per the prescription of approved Working Plan and approved Land Transfer project in the respective Divisions. In 2019-20, 231 ha Advance works, 97.8 ha Creation works and 627.54 ha Maintenance works have been completed. In addition to the above CA works 265 ha Artificial Regeneration, 50 ha Block Plantation and 94 ha plantation done on the area recovered from encroachment, which come under Net Present Value works to increase the green cover and cover the tree losses.

#### 2. Creation work taken up during the year 2019-20

| Division                              | Physical (Ha)               | Financial (Rs.) | CA area (NFL/DFL)# |
|---------------------------------------|-----------------------------|-----------------|--------------------|
| Kurseong Division                     | 17.14                       | 12,85,500.00    | DFL                |
| Gorumara Wildlife<br>Division         | 40                          | 21,03,312.00    | NFL                |
| Buxa Tiger Reserve<br>(East) Division | 21                          | 18,93,598.00    | DFL                |
| Kalimpong Forest<br>Division          | 11.5                        | 8,62,500.00     | NFL                |
| Jalpaiguri Division                   | 8.06 ha with electric fence | 8,38,565.32     | DFL                |
| Durgapur Division                     | 0.133                       | 8011.00         | NFL                |
| TOTAL                                 | 97.833                      | 69,91,486.32    |                    |