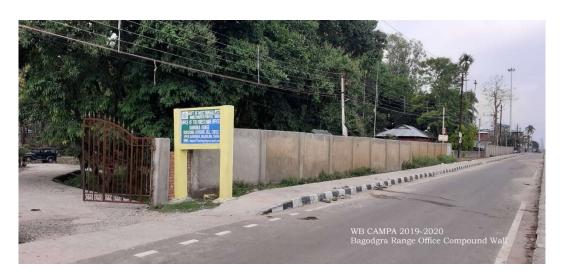

#### Diversion of Forest Land in West Bengal:

In the state of West Bengal, since 1980 an area of 2961.2893 ha. of forest land has been diverted for different non-forestry purposes till March 2020. In total 129 forest land diversion proposals have been approved by the State and Central Governments.