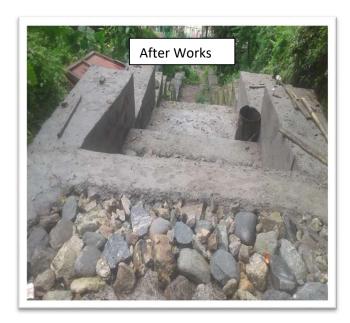

#### • Catchment Area Treatment Plan work taken up during the year 2019-20

The CAT Plan is an important and essential plan for enhancing and maintaining the ecological health of the catchment area of the proposed irrigation/hydroelectric project through site-specific biological and engineering measures for conservation of soil & moisture and management of water regime. Among other provisions, the measures should focus on arresting soil erosion, improving effective drainage in the area, and rejuvenation of the degraded eco system in the catchment. To check the erosions, engineering measures like step drain, check dams, stone masonry and Biological measures like development of Nursery, plantation, pasture development are taken up.

In 2019-20 the following CAT Plan Works at Teesta Lower Dam Project Phase III and IV have been taken up

| Division                                   | Item of Works                                                                                                                                   | Physical                                                                                                     | Financial (Rs.) |
|--------------------------------------------|-------------------------------------------------------------------------------------------------------------------------------------------------|--------------------------------------------------------------------------------------------------------------|-----------------|
|                                            | Creation of Bamboo and slip plantation at TLDP-III & TLDP-IV (TLDP-III Bamboo Plantation Rs: - 17750/- & TLDP-IV Slip Plantation Rs: - 45000/-) | .50 Ha TLDP-III & 2.0<br>HA TLDP-IV                                                                          | 62,750.00       |
| DFO/Kurseong Soil<br>Conservation Division | CAT Plan Works (TLDP-III & IV) [ 25m3 DRM Wall TLDP-III & 618 m3 Boulder Sausage wall TLDP-IV & 170 rmt Bamboo Pallisade TLDP-IV)               | 25m3 DRM Wall TLDP-<br>III & 618 m3 Boulder<br>Sausage wall TLDP-IV<br>& 170 rmt Bamboo<br>Pallisade TLDP-IV | 19,94,183.00    |
| Total                                      |                                                                                                                                                 |                                                                                                              | 20,56,933       |