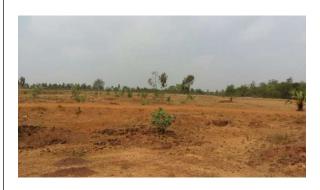

#### • Compensatory Afforestation Work

Compensatory Afforestation and associated Regeneration's activities are done to compensate for diverted forest land that had been diverted for non-forest activities. In South Bengal, North Bengal and Hill areas the Compensatory Afforestation are done as per the prescription of approved Working Plan and approved Land Transfer project in the respective Divisions. In 2019-20, 231 ha Advance works, 97.8 ha Creation works and 627.54 ha Maintenance works have been completed. In addition to the above CA works 265 ha Artificial Regeneration, 50 ha Block Plantation and 94 ha plantation done on the area recovered from encroachment, which come under Net Present Value works to increase the green cover and cover the tree losses.

**2.** Artificial Regeneration: The Plantation models under Artificial Regenerations are as per approved Working Plan of the Divisions. Total 265 ha of Artificial Regeneration has been achieved during the F.Y. 2019-20.

#### **Artificial Regeneration**

| Division                       | Physical (ha) | Financial (Rs.) |
|--------------------------------|---------------|-----------------|
| Jaldapara Wildlife<br>Division | 45            | 31,43,377.00    |
| Durgapur Division              | 50            | 25,59,704.00    |
| Birbhum Division               | 170           | 1,19,03,313.00  |
| Total                          | 265           | 1,76,06,394.00  |