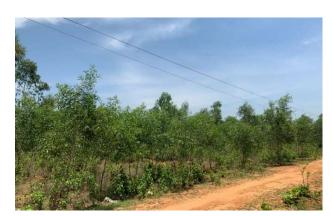

#### • Compensatory Afforestation Work

Compensatory Afforestation and associated Regeneration's activities are done to compensate for diverted forest land that had been diverted for non-forest activities. In South Bengal, North Bengal and Hill areas the Compensatory Afforestation are done as per the prescription of approved Working Plan and approved Land Transfer project in the respective Divisions. In 2019-20, 231 ha Advance works, 97.8 ha Creation works and 627.54 ha Maintenance works have been completed. In addition to the above CA works 265 ha Artificial Regeneration, 50 ha Block Plantation and 94 ha plantation done on the area recovered from encroachment, which come under Net Present Value works to increase the green cover and cover the tree losses.

The work of Compensatory Afforestation in 2019-20 has been tabulated below.