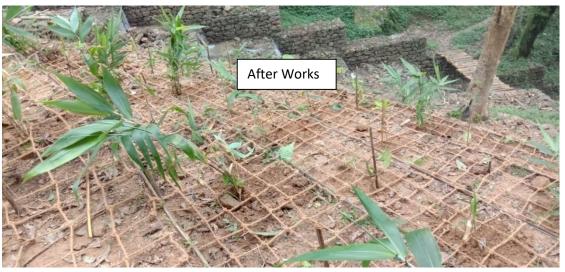

## **Jhargram Division**

Range: Jamboni, Beat: Bhaluka, Mouza: Khasjungle 286

Before After

Range: Parihati, Beat: Ergoda, Mouza: Guira 6

Before After

Range: Manikapara, Beat: Kusumghati, Mouza: Lawriadham 671

Before After