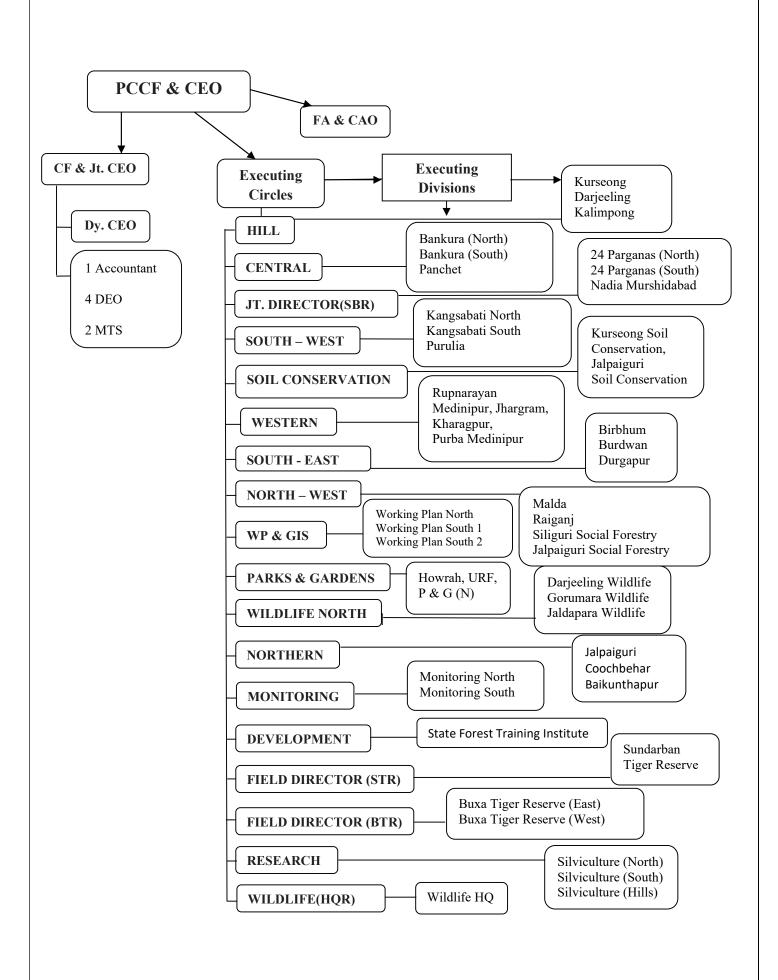

#### **Organization Structure of WB CAMPA**

In accordance with the provisions of the Compensatory Afforestation Fund Act, 2016, the West Bengal Government has created the post of Chief Executive Officer, CAMPA, Joint Chief Executive Officer, Deputy Chief Executive Office, Financial Advisor and Chief Accounts Officer, Accountant, Accountant Assistant, Upper Division Assistant, Personal Assistant, on Deputation basis to West Bengal CAMPA. Government of West Bengal has accorded sanction to create the following posts under West Bengal Compensatory Afforestation Fund Management and Planning Authority for day-to-day Management of WB CAMPA, vide G.O no. 414-For/FR/O/L/6M-04/2019, dated. 08.03.2019.

CAMPA Cell at present having four no. Data Entry Operators, one Accountant and two Multitasking assistants engaged through agencies on contractual basis. No permanent staffs are posted on deputation to the post of Accountant, Personal Assistant, Upper Division Assistant and Accounts Assistant. Twenty-eight (28) nos of data entry operators are engaged through agency, and posted at different Divisions of Forest Directorates for data entry and maintaining the CAMPA accounts of respective Divisions.