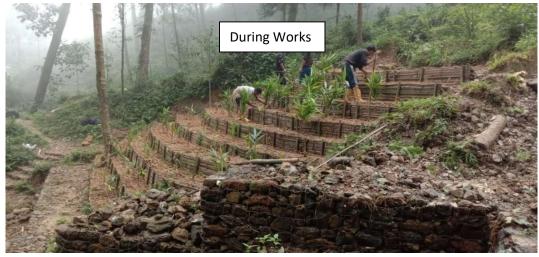

#### • Catchment Area Treatment Plan work taken up during the year 2019-20

The CAT Plan is an important and essential plan for enhancing and maintaining the ecological health of the catchment area of the proposed irrigation/hydroelectric project through site-specific biological and engineering measures for conservation of soil & moisture and management of water regime. Among other provisions, the measures should focus on arresting soil erosion, improving effective drainage in the area, and rejuvenation of the degraded eco system in the catchment. To check the erosions, engineering measures like step drain, check dams, stone masonry and Biological measures like development of Nursery, plantation, pasture development are taken up.