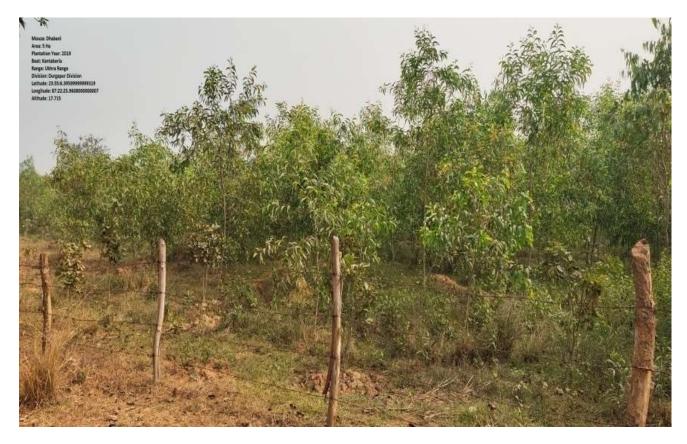

#### • Compensatory Afforestation Work

Compensatory Afforestation and associated Regeneration's activities are done to compensate for diverted forest land that had been diverted for non-forest activities. In South Bengal, North Bengal and Hill areas the Compensatory Afforestation are done as per the prescription of approved Working Plan and approved Land Transfer project in the respective Divisions. In 2019-20, 231 ha Advance works, 97.8 ha Creation works and 627.54 ha Maintenance works have been completed. In addition to the above CA works 265 ha Artificial Regeneration, 50 ha Block Plantation and 94 ha plantation done on the area recovered from encroachment, which come under Net Present Value works to increase the green cover and cover the tree losses.