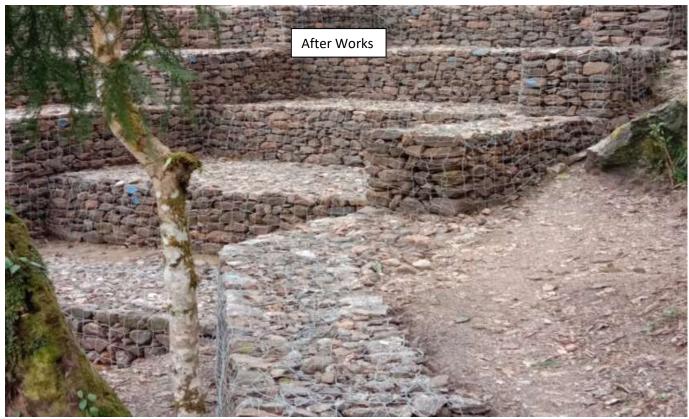

#### • Catchment Area Treatment Plan work taken up during the year 2019-20

The CAT Plan is an important and essential plan for enhancing and maintaining the ecological health of the catchment area of the proposed irrigation/hydroelectric project through site-specific biological and engineering measures for conservation of soil & moisture and management of water regime. Among other provisions, the measures should focus on arresting soil erosion, improving effective drainage in the area, and rejuvenation of the degraded eco system in the catchment. To check the erosions, engineering measures like step drain, check dams, stone masonry and Biological measures like development of Nursery, plantation, pasture development are taken up.

In 2019-20 the following CAT Plan Works at Teesta Lower Dam Project Phase III and IV have been taken up

| Division                                   | Item of Works                                                                                                                                   | Physical                                                                                                     | Financial (Rs.) |
|--------------------------------------------|-------------------------------------------------------------------------------------------------------------------------------------------------|--------------------------------------------------------------------------------------------------------------|-----------------|
|                                            | Creation of Bamboo and slip plantation at TLDP-III & TLDP-IV (TLDP-III Bamboo Plantation Rs: - 17750/- & TLDP-IV Slip Plantation Rs: - 45000/-) | .50 Ha TLDP-III & 2.0<br>HA TLDP-IV                                                                          | 62,750.00       |
| DFO/Kurseong Soil<br>Conservation Division | CAT Plan Works (TLDP-III & IV) [ 25m3 DRM Wall TLDP-III & 618 m3 Boulder Sausage wall TLDP-IV & 170 rmt Bamboo Pallisade TLDP-IV)               | 25m3 DRM Wall TLDP-<br>III & 618 m3 Boulder<br>Sausage wall TLDP-IV<br>& 170 rmt Bamboo<br>Pallisade TLDP-IV | 19,94,183.00    |
| Total                                      |                                                                                                                                                 |                                                                                                              | 20,56,933       |