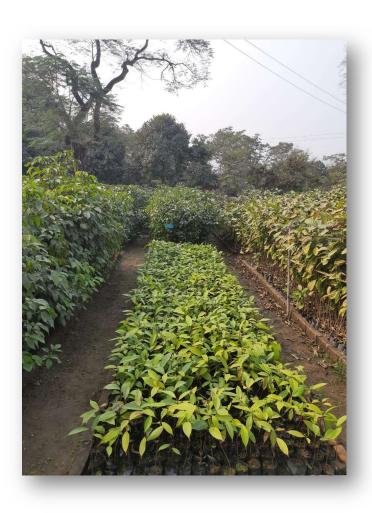

#### 2. Creation work taken up during the year 2019-20

| Division                              | Physical (Ha)               | Financial (Rs.) | CA area (NFL/DFL)# |
|---------------------------------------|-----------------------------|-----------------|--------------------|
| Kurseong Division                     | 17.14                       | 12,85,500.00    | DFL                |
| Gorumara Wildlife<br>Division         | 40                          | 21,03,312.00    | NFL                |
| Buxa Tiger Reserve<br>(East) Division | 21                          | 18,93,598.00    | DFL                |
| Kalimpong Forest<br>Division          | 11.5                        | 8,62,500.00     | NFL                |
| Jalpaiguri Division                   | 8.06 ha with electric fence | 8,38,565.32     | DFL                |
| Durgapur Division                     | 0.133                       | 8011.00         | NFL                |
| TOTAL                                 | 97.833                      | 69,91,486.32    |                    |

#### # DFL- Degraded Forest Land; NFL- Non-Forest Land

Nursery Works at Murti Beat, Gorumara North Range, under Gorumara Wildlife Division

Nursery at Targhera Range under **Baikunthapur Division Durgapur Division** 