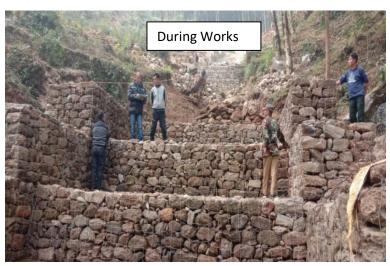

#### • Catchment Area Treatment Plan work taken up during the year 2019-20

The CAT Plan is an important and essential plan for enhancing and maintaining the ecological health of the catchment area of the proposed irrigation/hydroelectric project through site-specific biological and engineering measures for conservation of soil & moisture and management of water regime. Among other provisions, the measures should focus on arresting soil erosion, improving effective drainage in the area, and rejuvenation of the degraded eco system in the catchment. To check the erosions, engineering measures like step drain, check dams, stone masonry and Biological measures like development of Nursery, plantation, pasture development are taken up.

In 2019-20 the following CAT Plan Works at Teesta Lower Dam Project Phase III and IV have been taken up

| Division                                   | Item of Works                                                                                                                                   | Physical                                                                                                     | Financial (Rs.) |
|--------------------------------------------|-------------------------------------------------------------------------------------------------------------------------------------------------|--------------------------------------------------------------------------------------------------------------|-----------------|
|                                            | Creation of Bamboo and slip plantation at TLDP-III & TLDP-IV (TLDP-III Bamboo Plantation Rs: - 17750/- & TLDP-IV Slip Plantation Rs: - 45000/-) | .50 Ha TLDP-III & 2.0<br>HA TLDP-IV                                                                          | 62,750.00       |
| DFO/Kurseong Soil<br>Conservation Division | CAT Plan Works (TLDP-III & IV) [ 25m3 DRM Wall TLDP-III & 618 m3 Boulder Sausage wall TLDP-IV & 170 rmt Bamboo Pallisade TLDP-IV)               | 25m3 DRM Wall TLDP-<br>III & 618 m3 Boulder<br>Sausage wall TLDP-IV<br>& 170 rmt Bamboo<br>Pallisade TLDP-IV | 19,94,183.00    |
| Total                                      |                                                                                                                                                 |                                                                                                              | 20,56,933       |