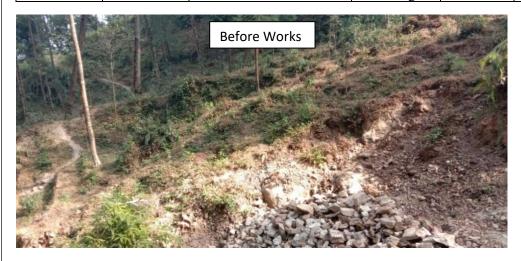

#### • Catchment Area Treatment Plan work taken up during the year 2019-20

The CAT Plan is an important and essential plan for enhancing and maintaining the ecological health of the catchment area of the proposed irrigation/hydroelectric project through site-specific biological and engineering measures for conservation of soil & moisture and management of water regime. Among other provisions, the measures should focus on arresting soil erosion, improving effective drainage in the area, and rejuvenation of the degraded eco system in the catchment. To check the erosions, engineering measures like step drain, check dams, stone masonry and Biological measures like development of Nursery, plantation, pasture development are taken up.