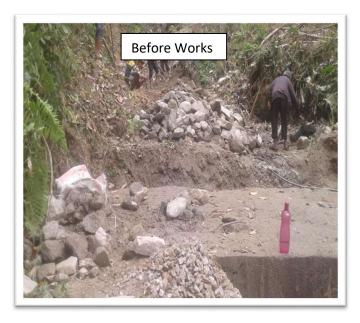

#### • Catchment Area Treatment Plan work taken up during the year 2019-20

The CAT Plan is an important and essential plan for enhancing and maintaining the ecological health of the catchment area of the proposed irrigation/hydroelectric project through site-specific biological and engineering measures for conservation of soil & moisture and management of water regime. Among other provisions, the measures should focus on arresting soil erosion, improving effective drainage in the area, and rejuvenation of the degraded eco system in the catchment. To check the erosions, engineering measures like step drain, check dams, stone masonry and Biological measures like development of Nursery, plantation, pasture development are taken up.

In 2019-20 the following CAT Plan Works at Teesta Lower Dam Project Phase III and IV have been taken up

| Division                                   | Item of Works                                                                                                                                   | Physical                                                                                                     | Financial (Rs.) |
|--------------------------------------------|-------------------------------------------------------------------------------------------------------------------------------------------------|--------------------------------------------------------------------------------------------------------------|-----------------|
|                                            | Creation of Bamboo and slip plantation at TLDP-III & TLDP-IV (TLDP-III Bamboo Plantation Rs: - 17750/- & TLDP-IV Slip Plantation Rs: - 45000/-) | .50 Ha TLDP-III & 2.0<br>HA TLDP-IV                                                                          | 62,750.00       |
| DFO/Kurseong Soil<br>Conservation Division | CAT Plan Works (TLDP-III & IV) [ 25m3 DRM Wall TLDP-III & 618 m3 Boulder Sausage wall TLDP-IV & 170 rmt Bamboo Pallisade TLDP-IV)               | 25m3 DRM Wall TLDP-<br>III & 618 m3 Boulder<br>Sausage wall TLDP-IV<br>& 170 rmt Bamboo<br>Pallisade TLDP-IV | 19,94,183.00    |
| Total                                      |                                                                                                                                                 |                                                                                                              | 20,56,933       |