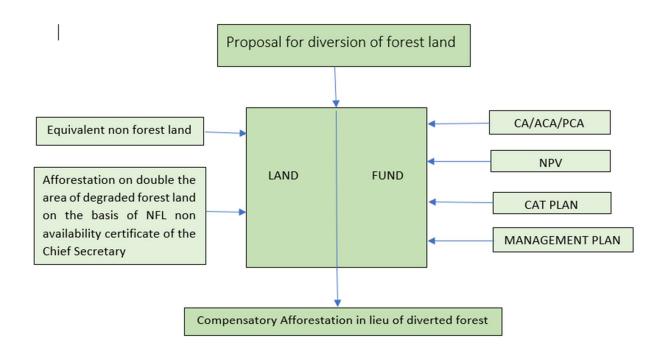

- 1. Compensatory Afforestation
- 2. Catchment Area Treatment Plan.
- 3. Wildlife Management Plan.
- 4. Net Present Value.
- Compensatory Afforestation (CA) is one of the most important requirement/condition for prior approval of the Central Government for diversion of forest land for non-forestry purposes and the purpose of compensatory afforestation (CA) is to compensate the loss of 'land by land' and loss of 'trees by trees'. Whenever Forest land is diverted for non-forestry purposes, it is mandatory under the Forest (Conservation) Act, 1980 that an equivalent area of Non-Forest land normally has to be taken up for compensatory afforestation. Where Non-Forest land is available but lesser in extent to the Forest area being diverted then Compensatory Afforestation could be carried out over Degraded Forest land twice in extent of the area being diverted or the difference between the Forest land being diverted and available Non-Forest land, as the case may be. Number of plants to be planted over Non-Forest Land (NFL) identified for CA, shall be at least 1000 plants per hectare. In case it is not possible to raise plantation at the rate of 1000 plants per ha on the selected non-forest land, then the balance plants shall be planted on degraded forest land as per working plan prescriptions. All forest lands which have crown density below 40 percent should only be treated as degraded forest land for the purpose of CA. The scheme for Compensatory Afforestation should be site specific and to be submitted at time of applying of diversion of forest land as per FCA 1980. The User Agency has to bear the cost of raising and maintenance of Compensatory Afforestation, Additional CA and/or Penal Compensatory Afforestation as well as cost for protection and regeneration. The ownership of the non-forest land identified for the purpose of CA is to be transferred and mutated in favour of the State/UT Forest Department and declared as RF/PF under the Indian Forest Act, 1927.

• Net Present Value (NPV): Since afforested land does not become a forest overnight, there is still a loss of the goods and services that the diverted forest would have provided in the interim period. These goods and services include timber, bamboo, fuelwood, carbon sequestration, soil conservation, water recharge, and seed dispersal. Afforested land is expected to take no less than 50 years to start delivering comparable goods and services. To compensate for the loss in the interim, the law requires that the Net Present Value (NPV) of the diverted forest is calculated for a period of 50 years, and recovered from the user agency that is diverting the forests. Net Present Value is a mandatory one-time payment that a user agency has to make for diverting forestland for non-forest use, under the Forest (Conservation) Act, 1980. This is calculated on the basis of the services and ecological value of the forests.

Catchment Area Treatment Plan: Proposal for diversion of forest land for Irrigation/Hydro-electric projects etc. shall invariably be accompanied by detailed CAT plan except in respect of small hydel projects (maximum up to 10 MW capacity), which are either canal head or run-off the river projects and do not involve impounding of water/submergence of forest land. The CAT Plan is an important and essential plan for enhancing and maintaining the ecological health of the catchment area of the proposed irrigation/hydroelectric project through site-specific biological and engineering measures for conservation of soil & moisture and management of water regime. Among other provisions, the measures should focus on arresting soil erosion, improving effective drainage in the area, and rejuvenation of the degraded eco system in the catchment.

## Flow Chart of Components of conditions for diversion of forest land for non-forest use

NFL- Non-Forest Land; CA- Compensatory Afforestation; ACA- Additional Compensatory Afforestation; PCA- Penal Compensatory Afforestation; NPV – Net Present Value; CAT- Catchment Area Treatment