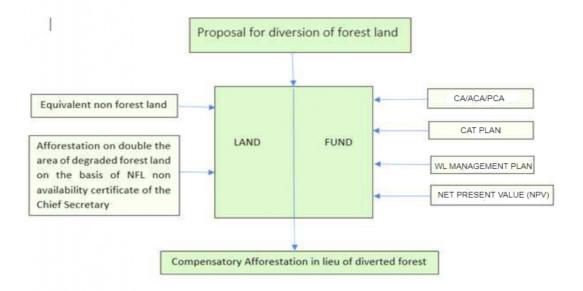

For diversion the user agency has to pay for the following components to compensate for the loss of forest cover and other aspects viz. compensate loss of habitat, soil water loss due to run off, flora, fauna and other diverse ecological components:-

- 1. Compensatory Afforestation
- 2. Catchment Area Treatment Plan
- 3. Wildlife Management Plan
- 4. Net Present Value
- 5. Interest

#### 1. Compensatory Afforestation:

Compensatory Afforestation (CA) is one of the most important requirement/condition for prior approval of the Central Government for diversion of forest land for non-forestry purposes. The purpose of compensatory afforestation (CA) is to compensate the loss of 'land by land' and loss of 'trees by trees'. Whenever Forest land is diverted for non-forestry purposes. It is mandatory under the Forest (Conservation) Act, 1980 that an equivalent area of Non-Forest land has to be taken up for compensatory afforestation. Where Non-Forest land is available but is lesser in extent to the Forest area being diverted then Compensatory Afforestation could be carried out over Degraded Forest land twice in extent of the area being diverted or the difference between the Forest land being diverted and available Non-Forest land, as the case may be. Number of plants to be planted over Non-Forest Land (NFL) identified for CA, shall be at least 1000 plants per hectare. In case it is not possible to raise plantation at the rate of 1000 plants per ha on the selected non-forest land, then the balance plants shall be planted on degraded forest land as per the existing working plan prescriptions. All forest lands which have crown density below 40 percent should only be treated as degraded forest land for the purpose of CA. The scheme for Compensatory Afforestation should be site specific and has to be submitted at the time of applying for diversion of forest land as per FCA 1980. The User Agency has to bear the cost of raising and maintenance of Compensatory Afforestation along with Additional CA and/or Penal Compensatory Afforestation as well as cost for protection and regeneration. The ownership of the non-forest land identified for the purpose of CA has to be transferred and mutated in favour of the State/UT Forest Department and declared as Reserve Forest /Protected Forest under Indian Forest Act, 1927.

#### 2. Catchment Area Treatment Plan:

Proposal for diversion of forest land for Irrigation/Hydro-electric projects etc. shall invariably be accompanied by detailed CAT plan except in respect of small hydel projects (maximum up to 10 MW capacity), which are either canal head or run-off the river projects and do not involve impounding of water/submergence of forest land. The **CAT Plan** is an important and essential plan for enhancing and maintaining the ecological health of the catchment area of the proposed irrigation/hydroelectric project through site-specific biological and engineering measures for conservation of soil & moisture and

#### 3. Wildlife Management Plan:

Money realized from the user agencies in pursuance of the Hon'ble Supreme Court's orders or decision taken by the National Board for Wildlife involving cases of diversion of forest land in protected areas shall form a distinct corpus and shall be used exclusively for undertaking protection and conservation activities in protected areas of state. The Department should be modernized to protect and regenerate the forests and wildlife habitat. This fund is utilized for management of Wildlife in Protected Area including protection activities, habitat improvement, infrastructure improvement, implementation of site-specific Wildlife Conservation Plan.

#### 4. Net Present Value (NPV):

Since afforested land does not become a forest overnight, there is still a loss of the goods and services that the diverted forest would have provided in the interim period. These goods and services include timber, bamboo, fuel wood, carbon sequestration, soil conservation, water recharge, and seed dispersal. Afforested land is expected to take no less than 50 years to start delivering comparable goods and services. To compensate for the loss in the interim, the law requires that the Net Present Value (NPV) of the diverted forest is calculated for a period of 50 years, and recovered from the user agency that is diverting the forests. Net Present Value is a mandatory one-time payment that a user agency has to make for diverting forestland for non-forest use, under the Forest (Conservation) Act, 1980. This is calculated on the basis of the services and ecological value of the forests.