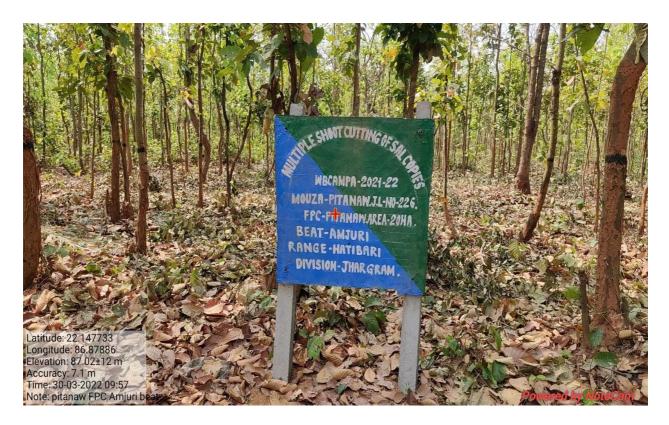

| 8  |           |                                                           | Advance work                                                                                                                                                                                                                                                                                      | Case<br>Specific | 110 ha     | 9.82   |
|----|-----------|-----------------------------------------------------------|---------------------------------------------------------------------------------------------------------------------------------------------------------------------------------------------------------------------------------------------------------------------------------------------------|------------------|------------|--------|
| 9  |           |                                                           | Maintenance of older plantations (re-stocking & refilling work.                                                                                                                                                                                                                                   | Case<br>Specific | 434.67 ha  | 77.26  |
| 10 |           |                                                           | Maintenance of older GAP plantations (re-stocking & refilling work).                                                                                                                                                                                                                              | 5200             | 145 ha     | 7.54   |
| 11 |           |                                                           | Gap Planting in degraded Sal<br>Forest in the districts in South-<br>Bengal for enrichment of<br>existing growing stocks.                                                                                                                                                                         | 65400            | 229 Ha.    | 149.76 |
| 12 |           | 1. Artificial                                             | Rejuvination of degraded forest in the districts in South-Bengal for improvement of growing stocks.                                                                                                                                                                                               | 13000            | 1685 ha    | 219.00 |
| 13 |           | Regeneration[CAF<br>Rules 2018, Under<br>Rule (5)(2)(b)]  | Multiple Shoot Cutting of Sal copies forest for better future silvicultural yield and support to JFMCs.                                                                                                                                                                                           | 7200             | 1480 ha    | 106.56 |
| 14 | NPV (80%) |                                                           | Creation of 2 years old seedling in Research Circle.                                                                                                                                                                                                                                              | 23.5             | 300000 nos | 70.50  |
| 15 |           | PV (80%)                                                  | Raising quality planting materials (tall seedling) for mitigate air pollution in Non Attainment Cities like Haldia, Howrah, Barrackpore, Durgapur, Raniganj & Asansol in connection with NGT case no. 681/2018.                                                                                   | 23.5             | 125000 no  | 29.38  |
| 16 |           |                                                           | Special improvement of NFL plantations of Gorumara WL Division of 60 ha. including GAP filling, fencing, mulching and other works.                                                                                                                                                                |                  | 60 ha      | 111.00 |
| 17 |           | Silvicultural                                             | •Making new Hardening Chamber •Maintenance of Hardening chamber •Maintenance of Seedling seed orchard/Seed stands •Clonal Seed orchard •Maintenance of Plus tree and recording growth statistics.                                                                                                 | Case<br>Specific |            | 38.29  |
| 18 |           | operations in forests [CAF Rules 2018,Under Rule 5(2)(c)] | •Erecting chain link fencing around the nursery at Lebong •Permanent preservation plots •Photo-documentation of PPs and publication of reports •Linear Sample plots •Setting up of new Clonal hedge for Gamar, Teak/Arjun, Sissoo and Acacia by procuring clonal seedling from certified sources. |                  |            | 33.80  |